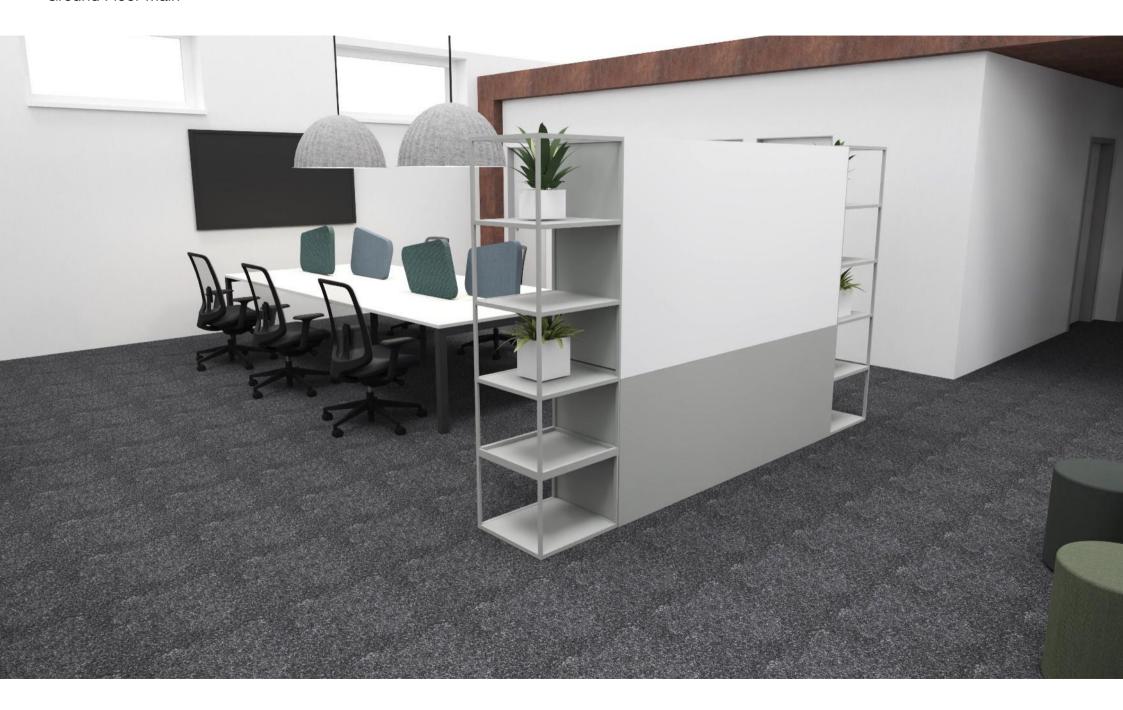

## **Stockton Digital House**

Ground Floor Main



### **Stockton Digital House**

First Floor Landing

#### Cupboards have been removed







# Stockton Digital Hub Ground Floor Main



# Stockton Digital Hub Ground Floor Main



# Stockton Digital Hub First Floor Landing



Delivery e: **£**4 Installation

**Grand Total** 





### **Stockton Digital House**

#### Material Board

- 1. Kvadrat Remix 733
- 2. Camira Sumi Tokyo SUR02
- 3. Kvadrat Canvas 926
- 4.Kvadrat Canvas 996
- 5. Kvadrat Canvas 446
- 6. Light Ash Melamine
- 7. Black/Graphite RAL Example
- 8. Hay Green
- 9. Hay Dusty Green
- 10. Chalk White Melamine
- 11. Camira Mainline Plus Wedgwood IF027
- 12. Camira Mainline Plus Aquamarine