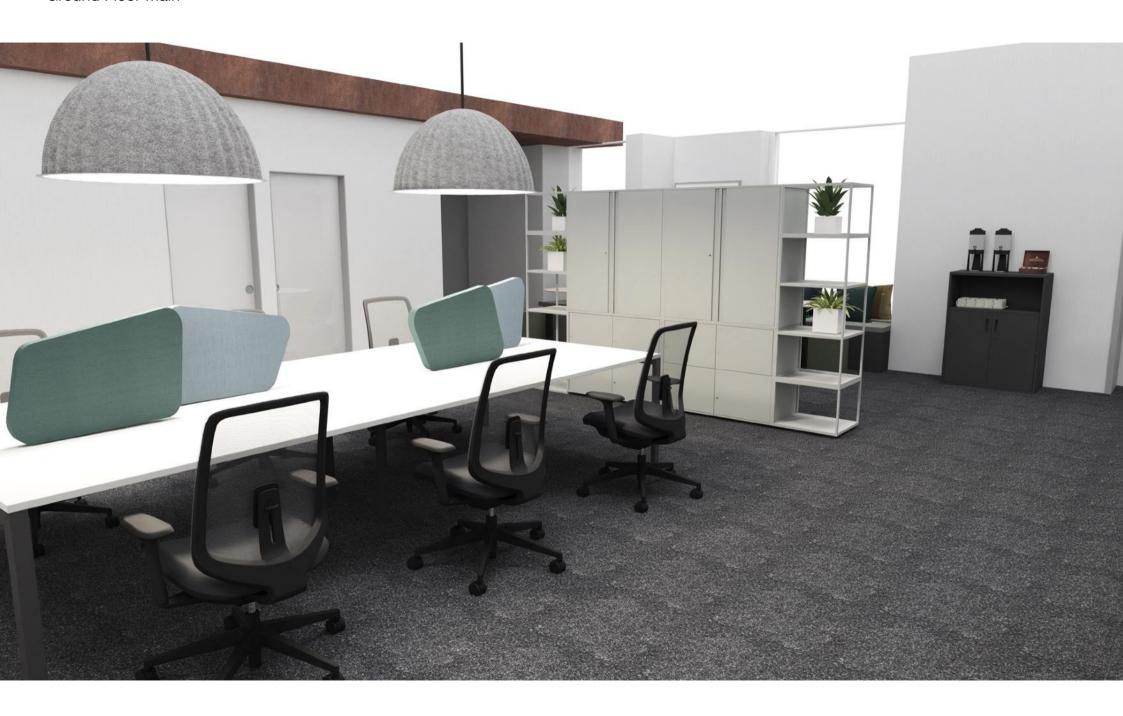

## **Stockton Digital House**

Ground Floor Main



### **Stockton Digital House**

First Floor Landing

#### Cupboards have been removed







# Stockton Digital Hub Ground Floor Main



# Stockton Digital Hub Ground Floor Main



# Stockton Digital Hub First Floor Landing



Delivery e: **£**4 Installation

**Grand Total** 





### **Stockton Digital House**

#### Material Board

- 1. Kvadrat Remix 733
- 2. Camira Sumi Tokyo SUR02
- 3. Kvadrat Canvas 926
- 4.Kvadrat Canvas 996
- 5. Kvadrat Canvas 446
- 6. Light Ash Melamine
- 7. Black/Graphite RAL Example
- 8. Hay Green
- 9. Hay Dusty Green
- 10. Chalk White Melamine
- 11. Camira Mainline Plus Wedgwood IF027
- 12. Camira Mainline Plus Aquamarine