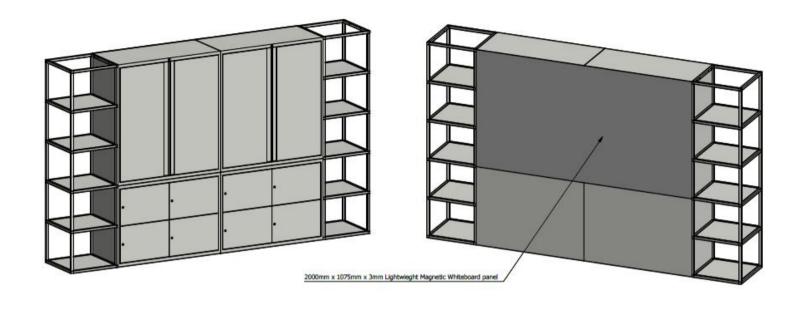

## **Stockton Digital House**

Ground Floor Main



### **Stockton Digital House**

First Floor Landing

#### Cupboards have been removed







# Stockton Digital Hub Ground Floor Main



# Stockton Digital Hub Ground Floor Main



# Stockton Digital Hub First Floor Landing



Delivery e: **£**4 Installation

**Grand Total** 





### **Stockton Digital House**

#### Material Board

- 1. Kvadrat Remix 733
- 2. Camira Sumi Tokyo SUR02
- 3. Kvadrat Canvas 926
- 4.Kvadrat Canvas 996
- 5. Kvadrat Canvas 446
- 6. Light Ash Melamine
- 7. Black/Graphite RAL Example
- 8. Hay Green
- 9. Hay Dusty Green
- 10. Chalk White Melamine
- 11. Camira Mainline Plus Wedgwood IF027
- 12. Camira Mainline Plus Aquamarine